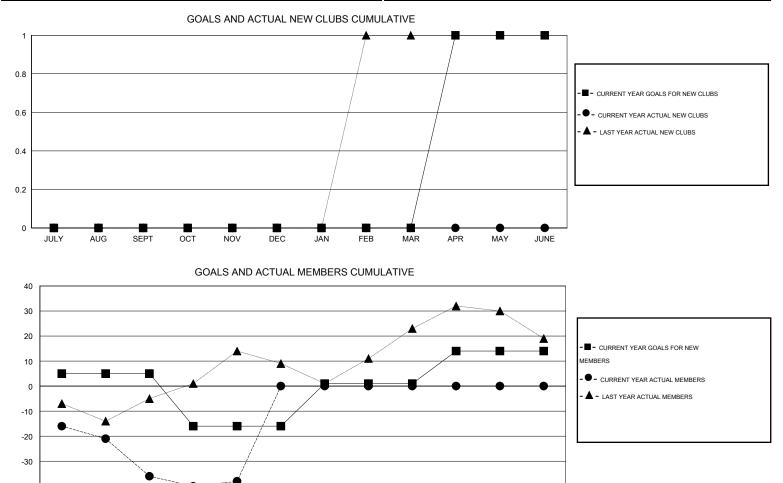

## Judy Hankom GMT

| GMT: Judy Ha  | ankom            |                   | LOCATIO          | N WISCONS        | IN            |                    |                                     |                    | GMT CA 1         |  |  |
|---------------|------------------|-------------------|------------------|------------------|---------------|--------------------|-------------------------------------|--------------------|------------------|--|--|
| Clubs         |                  |                   |                  |                  | Members       |                    |                                     |                    |                  |  |  |
|               | RESU             | LTS FOR 2016-2017 |                  |                  |               | RESU               | JLTS FOR 2016-2017                  |                    |                  |  |  |
| QUARTER       | NEW CLUB<br>GOAL | NEW CLUBS         | DROPPED<br>CLUBS | NET<br>GAIN/LOSS | QUARTER       | NEW MEMBER<br>GOAL | CHARTER AND<br>NEW MEMBERS<br>ADDED | DROPPED<br>MEMBERS | NET<br>GAIN/LOSS |  |  |
| JULY/AUG/SEPT | 0                | 0                 | 0                | 0                | JULY/AUG/SEPT | 5                  | 34                                  | 70                 | -36              |  |  |
| OCT/NOV/DEC   | 0                | 0                 | 0                | 0                | OCT/NOV/DEC   | -21                | 24                                  | 26                 | -2               |  |  |
| JAN/FEB/MAR   | 0                | 0                 | 0                | 0                | JAN/FEB/MAR   | 17                 | 0                                   | 0                  | 0                |  |  |
| APR/MAY/JUNE  | 1                | 0                 | 0                | 0                | APR/MAY/JUNE  | 13                 | 0                                   | 0                  | 0                |  |  |